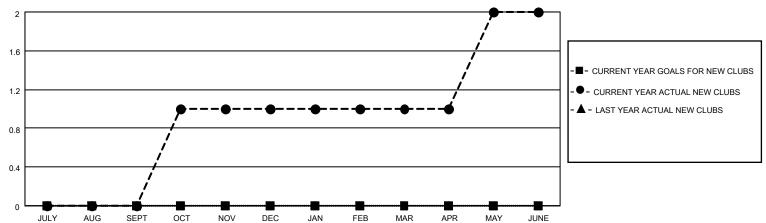

## District 20 E1

| Clubs                 |               |           |                       | Members       |                        |                         |                                                    |
|-----------------------|---------------|-----------|-----------------------|---------------|------------------------|-------------------------|----------------------------------------------------|
| RESULTS FOR 2020-2021 |               |           | RESULTS FOR 2020-2021 |               |                        |                         |                                                    |
| QUARTER               | NEW CLUB GOAL | NEW CLUBS | DROPPED CLUBS         | QUARTER MEMB  | BER GROWTH NET<br>GOAL | MEMBER GROWTH<br>ACTUAL | DROPPED<br>MEMBERS ACTUAL<br>(including transfers) |
| JULY/AUG/SEPT         | 0             | 0         | 0                     | JULY/AUG/SEPT | 15                     | 19                      | 32                                                 |
| OCT/NOV/DEC           | 0             | 1         | 0                     | OCT/NOV/DEC   | 15                     | 46                      | 28                                                 |
| JAN/FEB/MAR           | 0             | 0         | 0                     | JAN/FEB/MAR   | 15                     | 13                      | 16                                                 |
| APR/MAY/JUNE          | 0             | 1         | 1                     | APR/MAY/JUNE  | 15                     | 55                      | 68                                                 |

## GOALS AND ACTUAL NEW CLUBS CUMULATIVE

| <ul> <li>MEMBER GROWTH NET GOAL</li> </ul> | ■- | MEMBER | GROWTH | NET | GOAL |
|--------------------------------------------|----|--------|--------|-----|------|
|--------------------------------------------|----|--------|--------|-----|------|

- ● - MEMBER GROWTH ACTUAL

- ▲ - LAST YEAR MEMBERSHIP ACTUAL

Results as of: 6/30/2021

|   | DROPPED CLUBS: 1 |     |
|---|------------------|-----|
| Ī | DROPPED MEMBERS  |     |
|   | DECEASED         | 29  |
|   | CLUB CANCELLED   | 9   |
|   | OTHER            | 106 |
| 1 | TOTAL            | 144 |