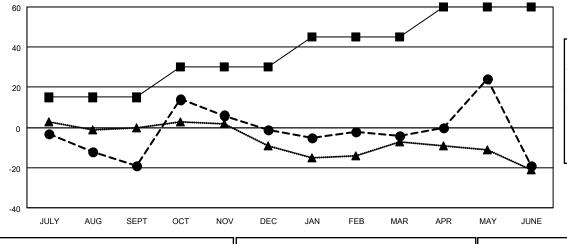

## District 20 E1

| Clubs                 |               |           |                       | Members       |                        |                         |                                                    |
|-----------------------|---------------|-----------|-----------------------|---------------|------------------------|-------------------------|----------------------------------------------------|
| RESULTS FOR 2020-2021 |               |           | RESULTS FOR 2020-2021 |               |                        |                         |                                                    |
| QUARTER               | NEW CLUB GOAL | NEW CLUBS | DROPPED CLUBS         | QUARTER MEMB  | BER GROWTH NET<br>GOAL | MEMBER GROWTH<br>ACTUAL | DROPPED<br>MEMBERS ACTUAL<br>(including transfers) |
| JULY/AUG/SEPT         | 0             | 0         | 0                     | JULY/AUG/SEPT | 15                     | 19                      | 32                                                 |
| OCT/NOV/DEC           | 0             | 1         | 0                     | OCT/NOV/DEC   | 15                     | 46                      | 28                                                 |
| JAN/FEB/MAR           | 0             | 0         | 0                     | JAN/FEB/MAR   | 15                     | 13                      | 16                                                 |
| APR/MAY/JUNE          | 0             | 1         | 1                     | APR/MAY/JUNE  | 15                     | 55                      | 68                                                 |

- ● - MEMBER GROWTH ACTUAL

- ▲ - LAST YEAR MEMBERSHIP ACTUAL

Results as of: 6/30/2021

|   | DROPPED CLUBS: 1 |     |
|---|------------------|-----|
| Ī | DROPPED MEMBERS  |     |
|   | DECEASED         | 29  |
|   | CLUB CANCELLED   | 9   |
|   | OTHER            | 106 |
| 1 | TOTAL            | 144 |